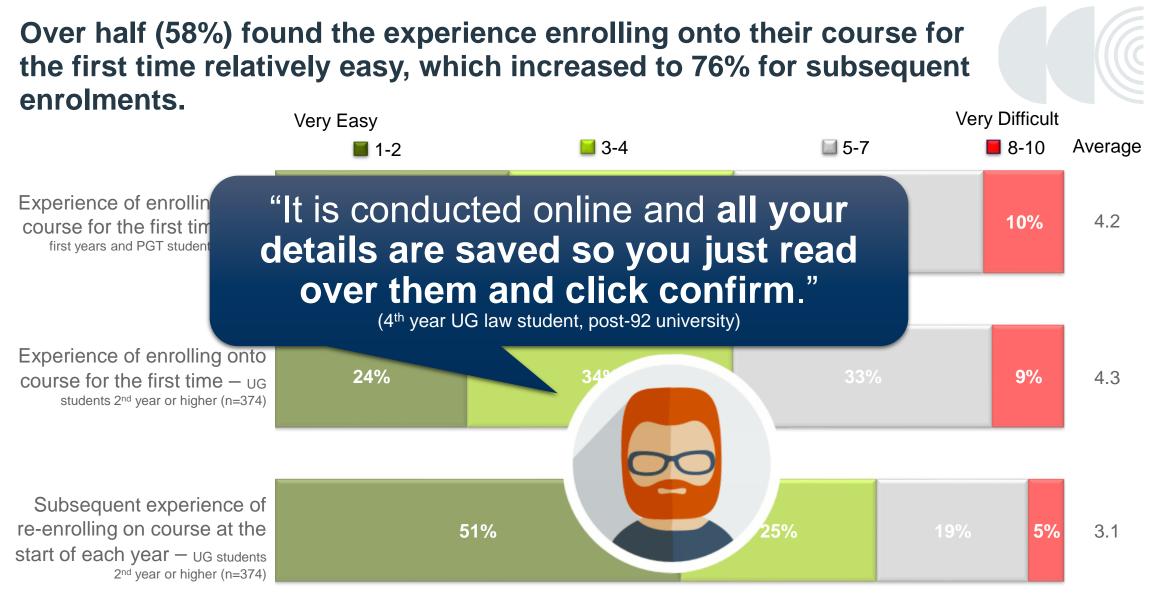

## Over half (58%) found the experience enrolling onto their course for the first time relatively easy.

easy or difficult or somewhere in between?

**Delivering a Student-Focused Digital Experience** 

Times

Higher Education 🕑 ellucian

USER CONFERENCE

Europe

Base: All current students

Question: I'd like you to think about your experience of enrolling/re-enrolling on your course. Did you find the experience easy or difficult or somewhere in between?