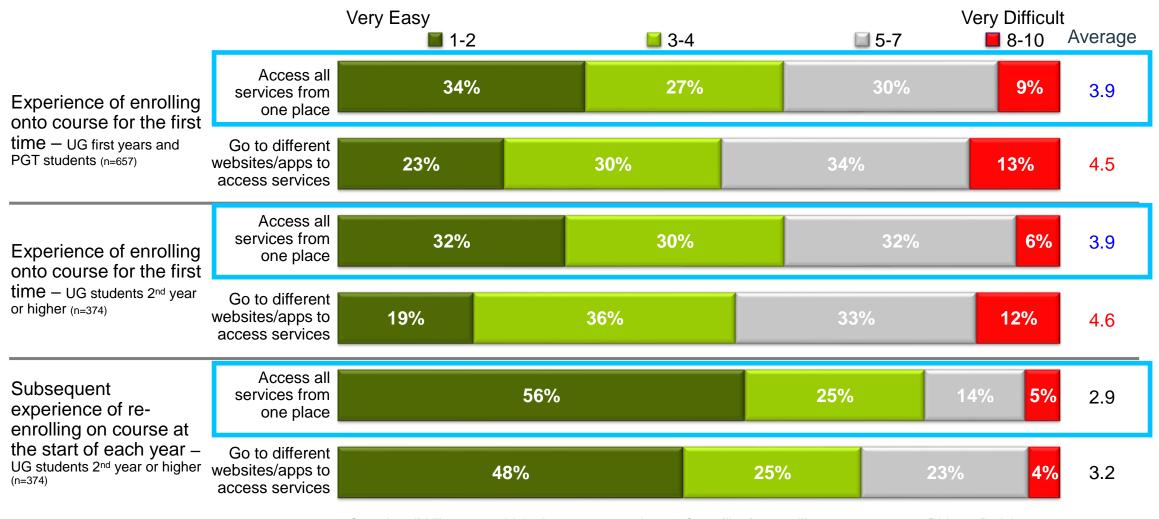

## Accessing administrative services from one place was the key differentiator in ease of use

Base: All current students

Question: I'd like you to think about your experience of enrolling/re-enrolling on your course. Did you find the experience easy or difficult or somewhere in between?

**Europe** 

Higher Education

USER CONFERENCE