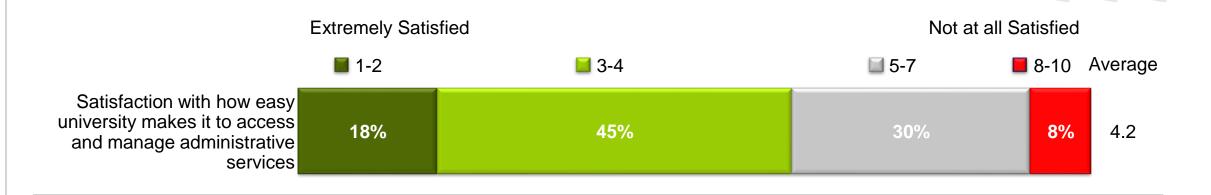

## The challenges of registering mitigating circumstances

62% of current students were satisfied with how easy their university made it to access and manage administrative services.

Base: All current students (n=1,031)

Question: Thinking about all the administrative services that we have been discussing, how satisfied are you with how easy your university makes it to access and manage these?

Times

Higher Education 🕑 ellucian

USER CONFERENCE

Europe

62% of current students were satisfied with how easy their university made it to access and manage administrative services.

Base: All current students (n=1,031)

Question: Thinking about all the administrative services that we have been discussing, how satisfied are you with how easy your university makes it to access and manage these?