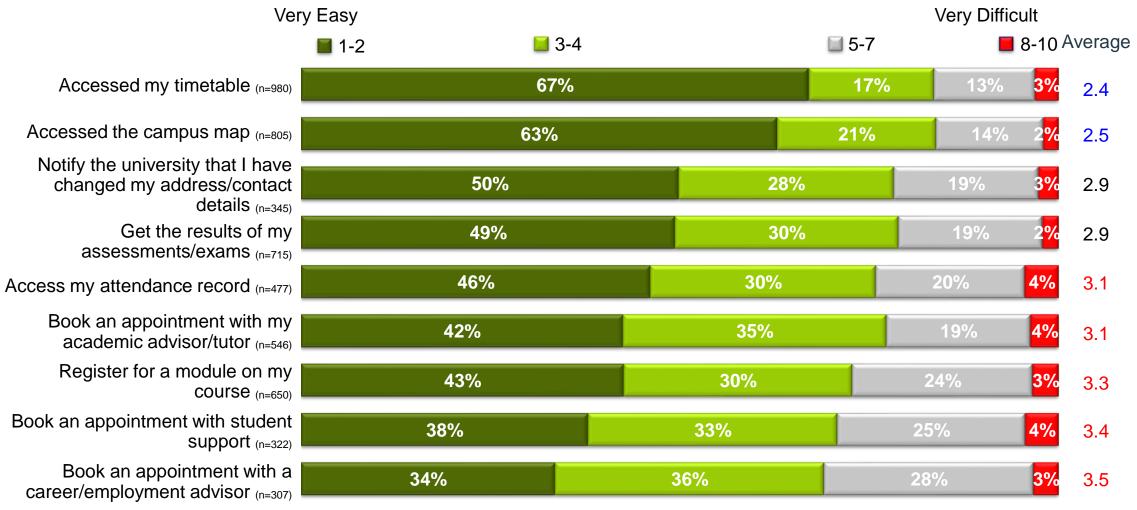

### Amongst those who had accessed each administrative activity most were found to be very easy with less than 5% thinking anything was very difficult.

Question: Still thinking about the administrative services you have to do, how easy or difficult is it to perform the following tasks at your institution?

Times

Higher Education () ellucian

USER CONFERENCE

Europe

**Delivering a Student-Focused Digital Experience** 

CONFIDENTIAL AND PROPRIETARY

service

Base: All current students who used each