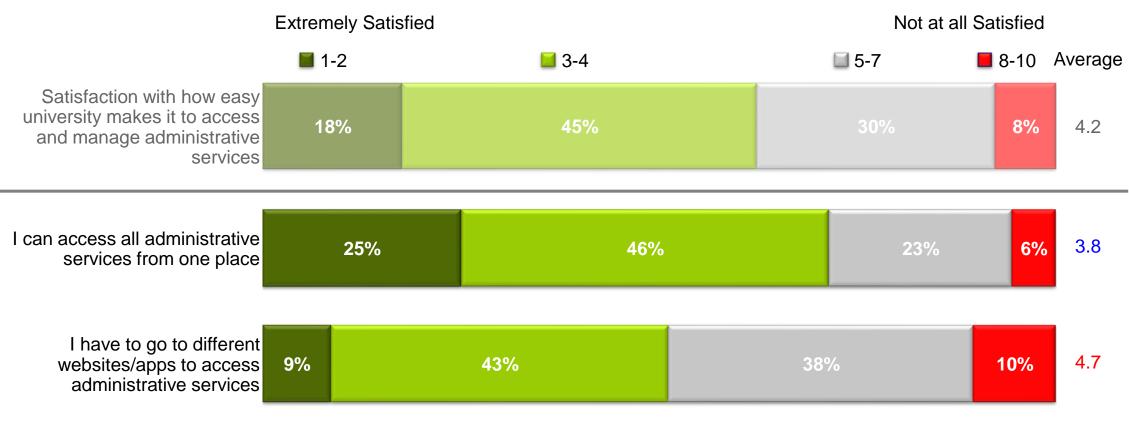

## Accessing administrative services from one place was the key differentiator in ease of use

Base: All current students

Question: I'd like you to think about your experience of enrolling/re-enrolling on your course. Did you find the experience easy or difficult or somewhere in between?