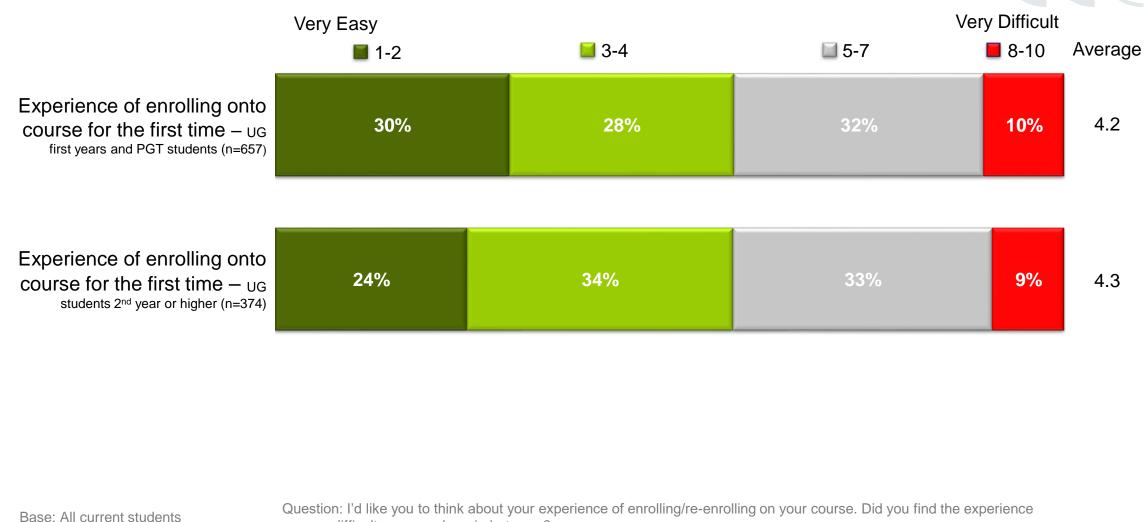

## Over half (58%) found the experience enrolling onto their course for the first time relatively easy.

easy or difficult or somewhere in between?

**Delivering a Student-Focused Digital Experience** 

Times

Higher Education 🕑 ellucian

USER CONFERENCE

Europe

Base: All current students

Question: I'd like you to think about your experience of enrolling/re-enrolling on your course. Did you find the experience easy or difficult or somewhere in between?