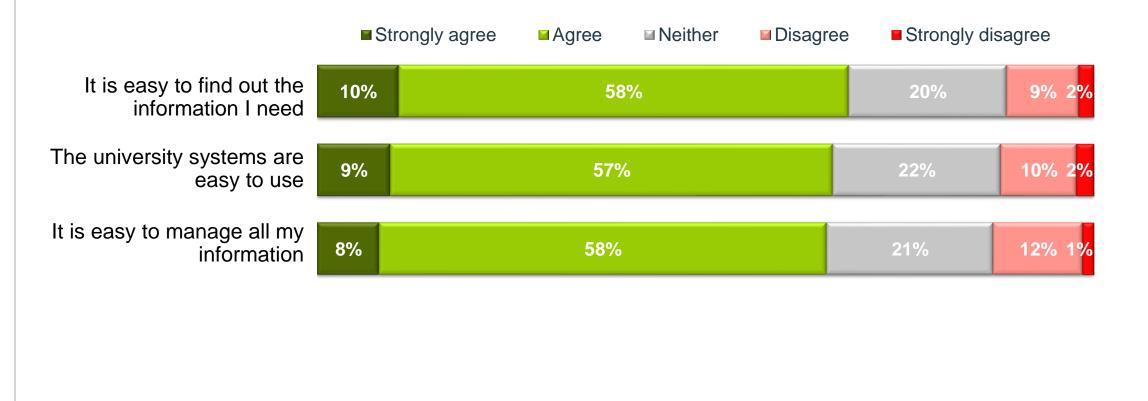

### The Research

CONFIDENTIAL AND PROPRIETARY

Two thirds of students thought that their university systems were easy to use, that it was easy to find the information they needed and that it was easy to manage.

Base: All current students (n=1,031)

Question: How much would you agree or disagree with the following statements?

**Delivering a Student-Focused Digital Experience** 

Times

Higher Education () ellucian

USER CONFERENCE