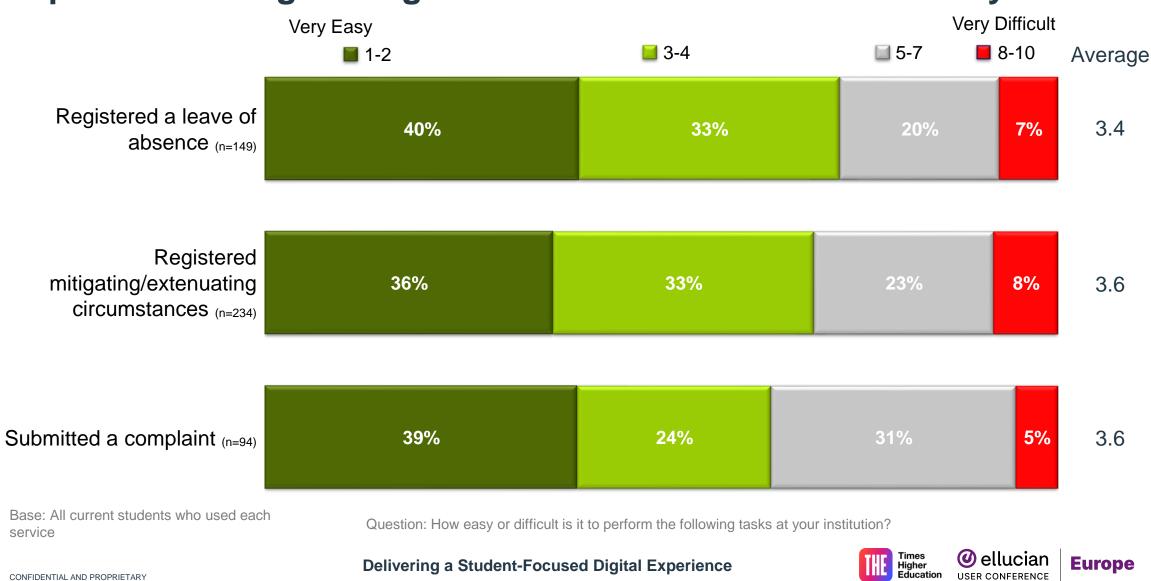

## With an average score of 3 out of 10 over two thirds found the experience of registering for less common admin tasks easy

## The challenges of registering mitigating circumstances

62% of current students were satisfied with how easy their university made it to access and manage administrative services.

Base: All current students (n=1,031)