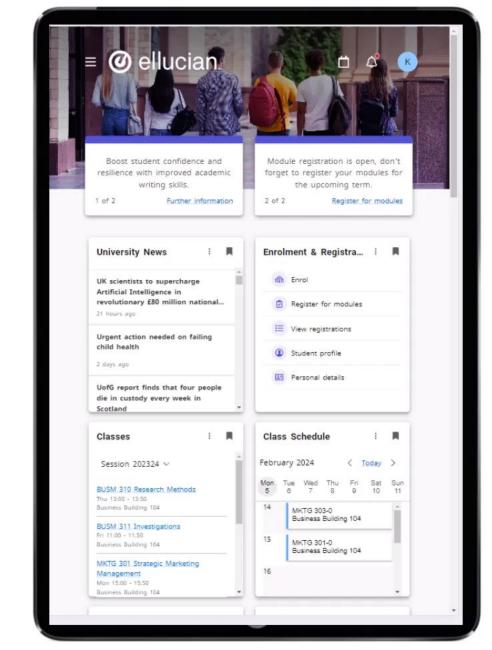

#### **What's Needed**

- Personalised hub for timely and actionable information and services in one place
- Simple and consistent processes to support student life

### **MODERN USER INTERFACE**

Delivering a consumer grade experience

### **TIMELY RELEVANT CONTENT**

From multiple sources

### **EMPOWERED STUDENTS**

Greater Autonomy – less queries and support required

### **INCREASED STUDENT EXPERIENCE**

Reduction of manual input

Single pane of glass view

75% less time spent logging in

Ellucian Experience offers the latest and greatest technologies. All you have to do is click on the card to go anywhere. The simplicity of the product is the most attractive part. I can't say it enough."