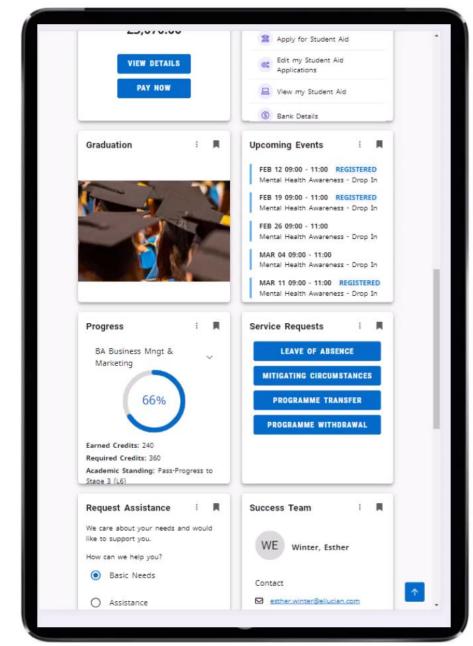

#### **What's Needed**

- Personalised hub for timely and actionable information and services in one place
- Simple and consistent processes to support student life

### **EMPOWERED STUDENTS**

Greater Autonomy – less queries and support required

### **INCREASED STUDENT EXPERIENCE**

Reduction of manual input

Single pane of glass view

75% less time spent logging in

Ellucian Experience offers the latest and greatest technologies. All you have to do is click on the card to go anywhere. The simplicity of the product is the most attractive part. I can't say it enough."