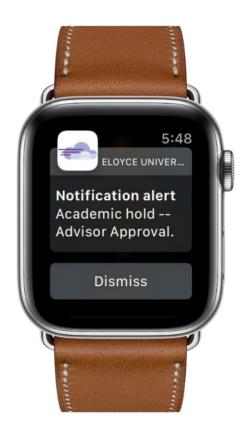

### **INCREASED STUDENT EXPERIENCE**

Reduction of manual input

Single pane of glass view

75% less time spent logging in

Ellucian Experience offers the latest and greatest technologies. All you have to do is click on the card to go anywhere. The simplicity of the product is the most attractive part. I can't say it enough."