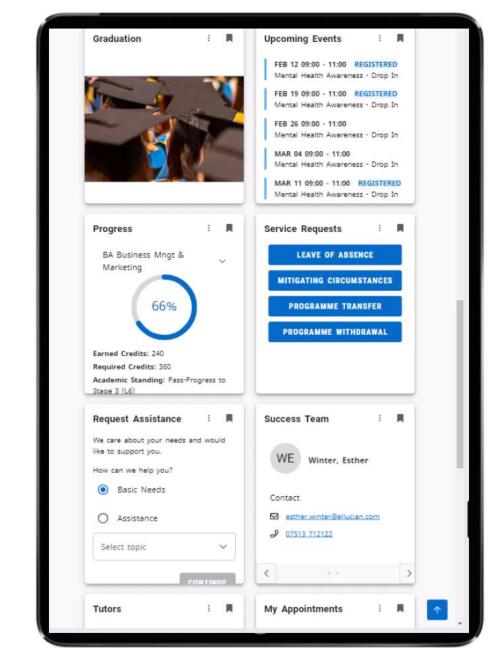

#### **What's Needed**

- Personalised hub for timely and actionable information and services in one place
- Simple and consistent processes to support student life

### **EMPOWERED STUDENTS**

Greater Autonomy – less queries and support required

### **INCREASED STUDENT EXPERIENCE**

Reduction of manual input

Single pane of glass view

75% less time spent logging in

Ellucian Experience offers the latest and greatest technologies. All you have to do is click on the card to go anywhere. The simplicity of the product is the most attractive part. I can't say it enough."