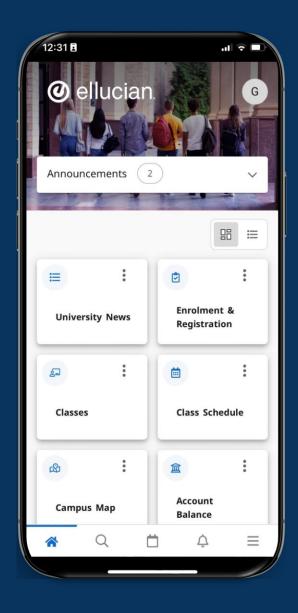

### **MODERN USER INTERFACE**

Delivering a consumer grade experience

### **TIMELY RELEVANT CONTENT**

From multiple sources

### **EMPOWERED STUDENTS**

Greater Autonomy – less queries and support required

### **INCREASED STUDENT EXPERIENCE**

Reduction of manual input

Single pane of glass view

75% less time spent logging in

Ellucian Experience offers the latest and greatest technologies. All you have to do is click on the card to go anywhere. The simplicity of the product is the most attractive part. I can't say it enough."