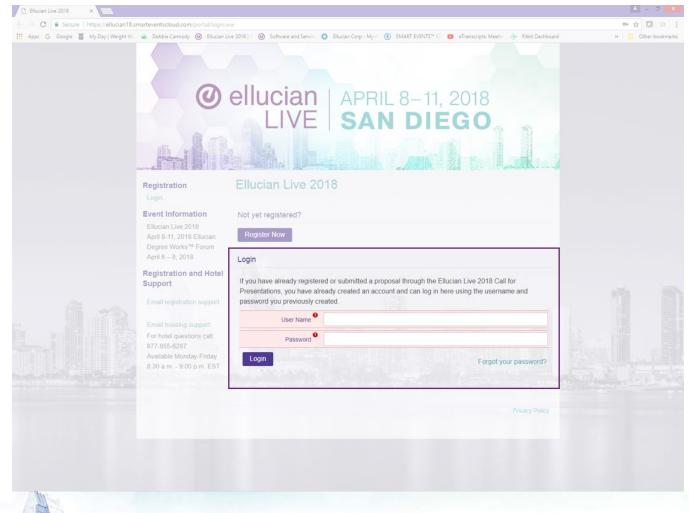

## Log in to the **Ellucian** portal

(https://ellucian18.smarteventscloud.com/ portal/login.ww). Chrome, Firefox, or Safari web browsers will provide the best user experience.

1. Enter your user name and password.