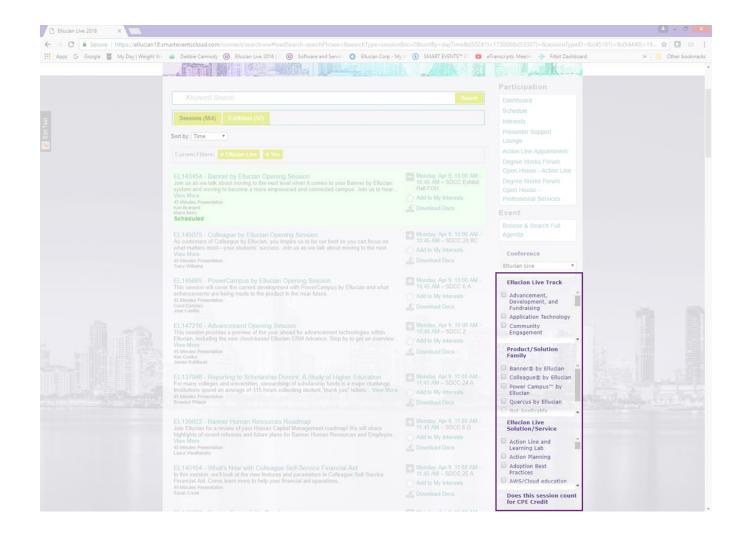

2. Select Connect in bottom right corner.

3. Select **Browse & Search Full Agenda** on the right-hand navigation under **Event**.

4. Use the filters on the right to find sessions of interest.

- 5. Select the session you would like to view.
- 6. Find the selected recording in the upper right under **Media**.