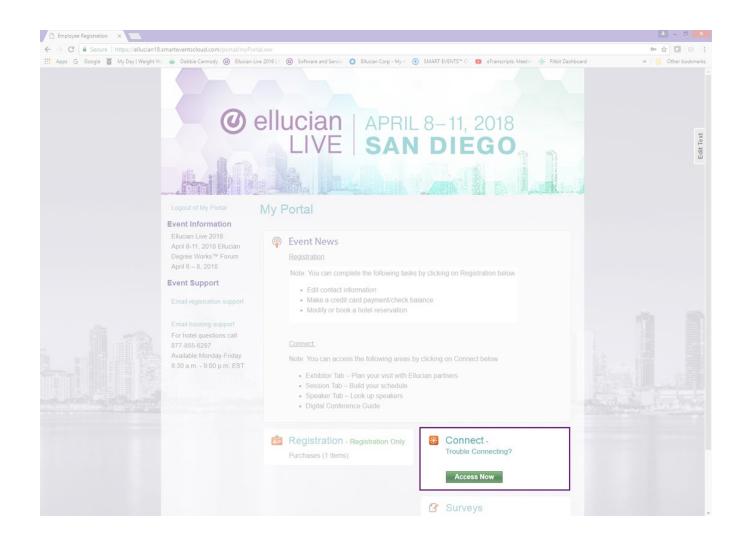

2. Select Connect in bottom right corner.

3. Select **Browse & Search Full Agenda** on the right-hand navigation under **Event**.

4. Use the filters on the right to find sessions of interest.

- 5. Select the session you would like to view.
- 6. Find the selected recording in the upper right under **Media**.