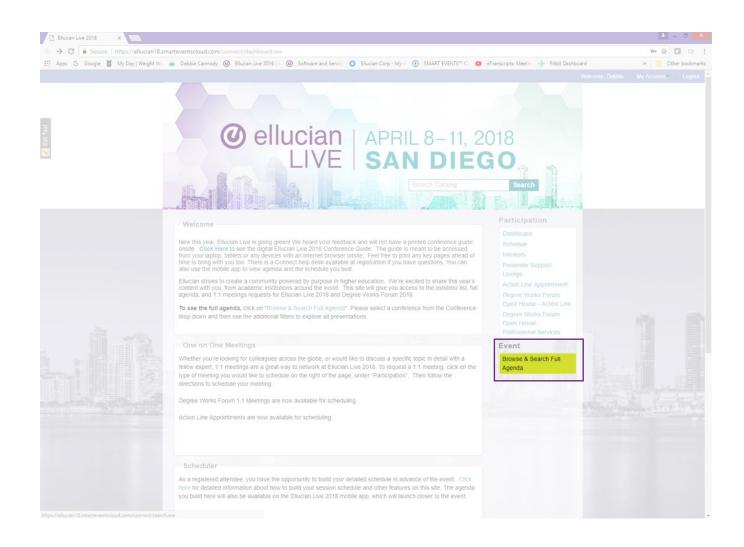

2. Select Connect in bottom right corner.

3. Select **Browse & Search Full Agenda** on the right-hand navigation under **Event**.

4. Use the filters on the right to find sessions of interest.

- 5. Select the session you would like to view.
- 6. Find the selected recording in the upper right under **Media**.