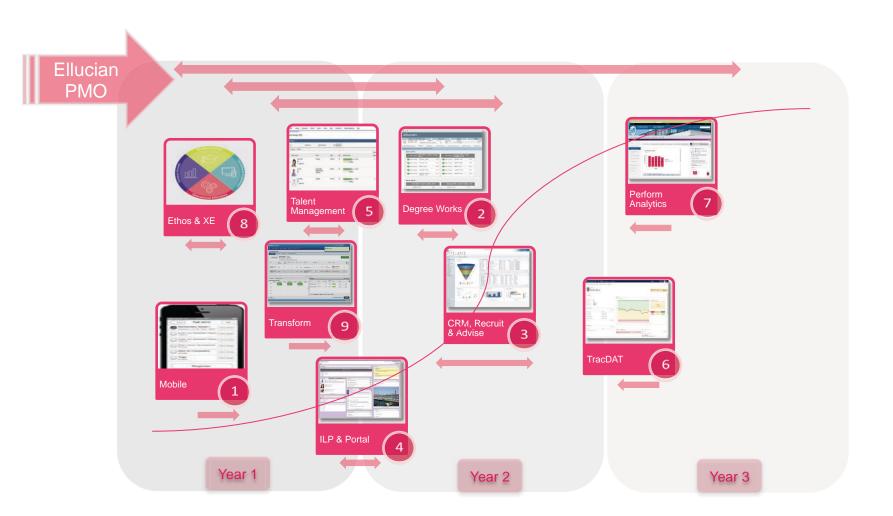

# How to Approach Project Execution

### Project Conceptual Overview by Goal and Phase